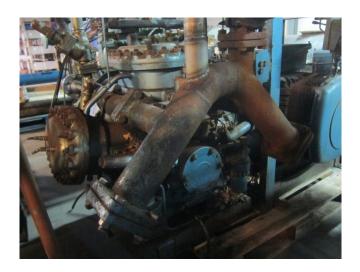

#### **Used Grasso RC 429**

Used Grasso RC 429 freon compressor rack, complete with pressure safety switches, pressure gauges and oil separator. This unit had a capacity of 82.4 kW at  $-30^{\circ}\text{C}/+40^{\circ}\text{C}$ .

## **Specifications**

| Marca                         | Grasso                                                                                                  |
|-------------------------------|---------------------------------------------------------------------------------------------------------|
| Tipo                          | RC 429                                                                                                  |
| Refrigerante                  | Freon                                                                                                   |
| kW at -30ºC/+40ºC             | 82,4                                                                                                    |
| kW at -40°C/+40°C             | 55                                                                                                      |
| Electromotor Specs            | 75                                                                                                      |
| Sober Bancada                 | ✓                                                                                                       |
| Presostatos                   | ✓                                                                                                       |
| Manometros de Presion         | ✓                                                                                                       |
| Separador de aceite           | ✓                                                                                                       |
|                               |                                                                                                         |
| Comentarios                   | # // Electromotor: 75 kW                                                                                |
| Comentarios                   | # // Electromotor: 75 kW<br>at 1470 RPM // Pulley                                                       |
| Comentarios                   |                                                                                                         |
| Comentarios                   | at 1470 RPM // Pulley                                                                                   |
| Comentarios    Comentarios    | at 1470 RPM // Pulley<br>EM: 400 / Pulley Compr:                                                        |
|                               | at 1470 RPM // Pulley<br>EM: 400 / Pulley Compr:<br>400                                                 |
|                               | at 1470 RPM // Pulley<br>EM: 400 / Pulley Compr:<br>400<br>R404a - R22 or other                         |
| Comentarios                   | at 1470 RPM // Pulley EM: 400 / Pulley Compr: 400 R404a - R22 or other freon types                      |
| Comentarios    Package / Rack | at 1470 RPM // Pulley EM: 400 / Pulley Compr: 400 R404a - R22 or other freon types                      |
| Comentarios    Package / Rack | at 1470 RPM // Pulley EM: 400 / Pulley Compr: 400 R404a - R22 or other freon types  ✓ 2000x1200x2000 mm |