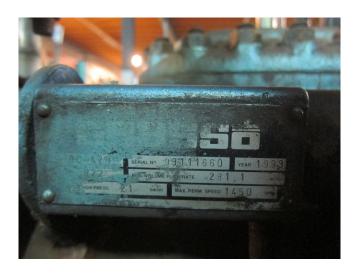

## **Specifications**

| Marca                         | Grasso                                                                                                  |
|-------------------------------|---------------------------------------------------------------------------------------------------------|
| Tipo                          | RC 429                                                                                                  |
| Refrigerante                  | Freon                                                                                                   |
| kW at -30ºC/+40ºC             | 82,4                                                                                                    |
| kW at -40°C/+40°C             | 55                                                                                                      |
| Electromotor Specs            | 75                                                                                                      |
| Sober Bancada                 | ✓                                                                                                       |
| Presostatos                   | ✓                                                                                                       |
| Manometros de Presion         | ✓                                                                                                       |
| Separador de aceite           | ✓                                                                                                       |
|                               |                                                                                                         |
| Comentarios                   | # // Electromotor: 75 kW                                                                                |
| Comentarios                   | # // Electromotor: 75 kW<br>at 1470 RPM // Pulley                                                       |
| Comentarios                   |                                                                                                         |
| Comentarios                   | at 1470 RPM // Pulley                                                                                   |
| Comentarios    Comentarios    | at 1470 RPM // Pulley<br>EM: 400 / Pulley Compr:                                                        |
|                               | at 1470 RPM // Pulley<br>EM: 400 / Pulley Compr:<br>400                                                 |
|                               | at 1470 RPM // Pulley<br>EM: 400 / Pulley Compr:<br>400<br>R404a - R22 or other                         |
| Comentarios                   | at 1470 RPM // Pulley EM: 400 / Pulley Compr: 400 R404a - R22 or other freon types                      |
| Comentarios    Package / Rack | at 1470 RPM // Pulley EM: 400 / Pulley Compr: 400 R404a - R22 or other freon types                      |
| Comentarios    Package / Rack | at 1470 RPM // Pulley EM: 400 / Pulley Compr: 400 R404a - R22 or other freon types  ✓ 2000x1200x2000 mm |