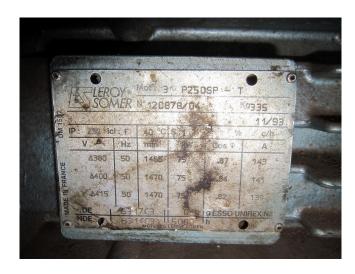

## **Specifications**

| Marca                         | Grasso                                                                                                  |
|-------------------------------|---------------------------------------------------------------------------------------------------------|
| Tipo                          | RC 429                                                                                                  |
| Refrigerante                  | Freon                                                                                                   |
| kW at -30ºC/+40ºC             | 82,4                                                                                                    |
| kW at -40°C/+40°C             | 55                                                                                                      |
| Electromotor Specs            | 75                                                                                                      |
| Sober Bancada                 | ✓                                                                                                       |
| Presostatos                   | ✓                                                                                                       |
| Manometros de Presion         | ✓                                                                                                       |
| Separador de aceite           | ✓                                                                                                       |
|                               |                                                                                                         |
| Comentarios                   | # // Electromotor: 75 kW                                                                                |
| Comentarios                   | # // Electromotor: 75 kW<br>at 1470 RPM // Pulley                                                       |
| Comentarios                   |                                                                                                         |
| Comentarios                   | at 1470 RPM // Pulley                                                                                   |
| Comentarios    Comentarios    | at 1470 RPM // Pulley<br>EM: 400 / Pulley Compr:                                                        |
|                               | at 1470 RPM // Pulley<br>EM: 400 / Pulley Compr:<br>400                                                 |
|                               | at 1470 RPM // Pulley<br>EM: 400 / Pulley Compr:<br>400<br>R404a - R22 or other                         |
| Comentarios                   | at 1470 RPM // Pulley EM: 400 / Pulley Compr: 400 R404a - R22 or other freon types                      |
| Comentarios    Package / Rack | at 1470 RPM // Pulley EM: 400 / Pulley Compr: 400 R404a - R22 or other freon types                      |
| Comentarios    Package / Rack | at 1470 RPM // Pulley EM: 400 / Pulley Compr: 400 R404a - R22 or other freon types  ✓ 2000x1200x2000 mm |