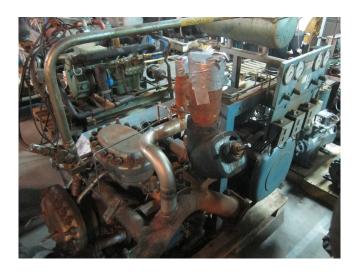

#### **Used Grasso RC 429**

Used Grasso RC 429 freon compressor rack, complete with pressure safety switches, pressure gauges and oil separator. This unit had a capacity of 82.4 kW at  $-30^{\circ}\text{C}/+40^{\circ}\text{C}$ .

## **Specifications**

| Marca                         | Grasso                                                                                                  |
|-------------------------------|---------------------------------------------------------------------------------------------------------|
| Tipo                          | RC 429                                                                                                  |
| Refrigerante                  | Freon                                                                                                   |
| kW at -30ºC/+40ºC             | 82,4                                                                                                    |
| kW at -40°C/+40°C             | 55                                                                                                      |
| Electromotor Specs            | 75                                                                                                      |
| Sober Bancada                 | ✓                                                                                                       |
| Presostatos                   | ✓                                                                                                       |
| Manometros de Presion         | ✓                                                                                                       |
| Separador de aceite           | ✓                                                                                                       |
|                               |                                                                                                         |
| Comentarios                   | # // Electromotor: 75 kW                                                                                |
| Comentarios                   | # // Electromotor: 75 kW<br>at 1470 RPM // Pulley                                                       |
| Comentarios                   |                                                                                                         |
| Comentarios                   | at 1470 RPM // Pulley                                                                                   |
| Comentarios    Comentarios    | at 1470 RPM // Pulley<br>EM: 400 / Pulley Compr:                                                        |
|                               | at 1470 RPM // Pulley<br>EM: 400 / Pulley Compr:<br>400                                                 |
|                               | at 1470 RPM // Pulley<br>EM: 400 / Pulley Compr:<br>400<br>R404a - R22 or other                         |
| Comentarios                   | at 1470 RPM // Pulley EM: 400 / Pulley Compr: 400 R404a - R22 or other freon types                      |
| Comentarios    Package / Rack | at 1470 RPM // Pulley EM: 400 / Pulley Compr: 400 R404a - R22 or other freon types                      |
| Comentarios    Package / Rack | at 1470 RPM // Pulley EM: 400 / Pulley Compr: 400 R404a - R22 or other freon types  ✓ 2000x1200x2000 mm |