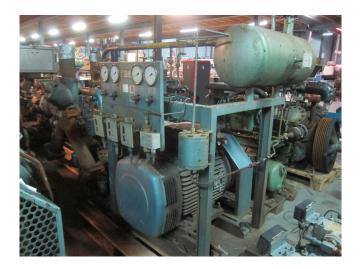

#### **Used Grasso RC 429**

Used Grasso RC 429 freon compressor rack, complete with pressure safety switches, pressure gauges and oil separator. This unit had a capacity of 82.4 kW at  $-30^{\circ}\text{C}/+40^{\circ}\text{C}$ .

## **Specifications**

| Marca                         | Grasso                                                                                                  |
|-------------------------------|---------------------------------------------------------------------------------------------------------|
| Tipo                          | RC 429                                                                                                  |
| Refrigerante                  | Freon                                                                                                   |
| kW at -30ºC/+40ºC             | 82,4                                                                                                    |
| kW at -40°C/+40°C             | 55                                                                                                      |
| Electromotor Specs            | 75                                                                                                      |
| Sober Bancada                 | ✓                                                                                                       |
| Presostatos                   | ✓                                                                                                       |
| Manometros de Presion         | ✓                                                                                                       |
| Separador de aceite           | ✓                                                                                                       |
|                               |                                                                                                         |
| Comentarios                   | # // Electromotor: 75 kW                                                                                |
| Comentarios                   | # // Electromotor: 75 kW<br>at 1470 RPM // Pulley                                                       |
| Comentarios                   |                                                                                                         |
| Comentarios                   | at 1470 RPM // Pulley                                                                                   |
| Comentarios    Comentarios    | at 1470 RPM // Pulley<br>EM: 400 / Pulley Compr:                                                        |
|                               | at 1470 RPM // Pulley<br>EM: 400 / Pulley Compr:<br>400                                                 |
|                               | at 1470 RPM // Pulley<br>EM: 400 / Pulley Compr:<br>400<br>R404a - R22 or other                         |
| Comentarios                   | at 1470 RPM // Pulley EM: 400 / Pulley Compr: 400 R404a - R22 or other freon types                      |
| Comentarios    Package / Rack | at 1470 RPM // Pulley EM: 400 / Pulley Compr: 400 R404a - R22 or other freon types                      |
| Comentarios    Package / Rack | at 1470 RPM // Pulley EM: 400 / Pulley Compr: 400 R404a - R22 or other freon types  ✓ 2000x1200x2000 mm |