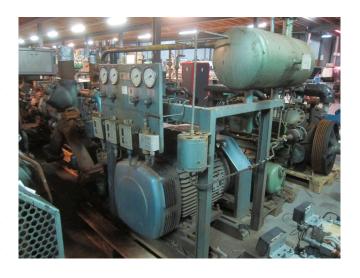

#### **Used Grasso RC 429**

Used Grasso RC 429 freon compressor rack, complete with pressure safety switches, pressure gauges and oil separator. This unit had a capacity of 82.4 kW at  $-30^{\circ}\text{C}/+40^{\circ}\text{C}$ .

## **Specifications**

| Marca                         | Grasso                                                                                                  |
|-------------------------------|---------------------------------------------------------------------------------------------------------|
| Tipo                          | RC 429                                                                                                  |
| Refrigerante                  | Freon                                                                                                   |
| kW at -30ºC/+40ºC             | 82,4                                                                                                    |
| kW at -40°C/+40°C             | 55                                                                                                      |
| Electromotor Specs            | 75                                                                                                      |
| Sober Bancada                 | ✓                                                                                                       |
| Presostatos                   | ✓                                                                                                       |
| Manometros de Presion         | ✓                                                                                                       |
| Separador de aceite           | ✓                                                                                                       |
|                               |                                                                                                         |
| Comentarios                   | # // Electromotor: 75 kW                                                                                |
| Comentarios                   | # // Electromotor: 75 kW<br>at 1470 RPM // Pulley                                                       |
| Comentarios                   |                                                                                                         |
| Comentarios                   | at 1470 RPM // Pulley                                                                                   |
| Comentarios    Comentarios    | at 1470 RPM // Pulley<br>EM: 400 / Pulley Compr:                                                        |
|                               | at 1470 RPM // Pulley<br>EM: 400 / Pulley Compr:<br>400                                                 |
|                               | at 1470 RPM // Pulley<br>EM: 400 / Pulley Compr:<br>400<br>R404a - R22 or other                         |
| Comentarios                   | at 1470 RPM // Pulley EM: 400 / Pulley Compr: 400 R404a - R22 or other freon types                      |
| Comentarios    Package / Rack | at 1470 RPM // Pulley EM: 400 / Pulley Compr: 400 R404a - R22 or other freon types                      |
| Comentarios    Package / Rack | at 1470 RPM // Pulley EM: 400 / Pulley Compr: 400 R404a - R22 or other freon types  ✓ 2000x1200x2000 mm |