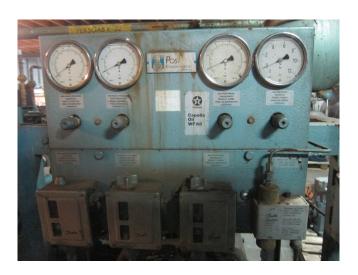

#### **Used Grasso RC 429**

Used Grasso RC 429 freon compressor rack, complete with pressure safety switches, pressure gauges and oil separator. This unit had a capacity of 82.4 kW at  $-30^{\circ}\text{C}/+40^{\circ}\text{C}$ .