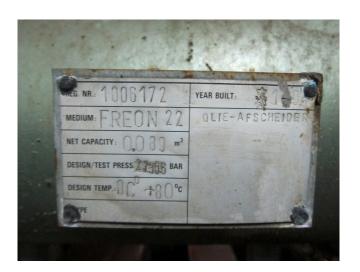

## **Specifications**

| Marca                         | Grasso                                                                                                  |
|-------------------------------|---------------------------------------------------------------------------------------------------------|
| Tipo                          | RC 429                                                                                                  |
| Refrigerante                  | Freon                                                                                                   |
| kW at -30ºC/+40ºC             | 82,4                                                                                                    |
| kW at -40°C/+40°C             | 55                                                                                                      |
| Electromotor Specs            | 75                                                                                                      |
| Sober Bancada                 | ✓                                                                                                       |
| Presostatos                   | ✓                                                                                                       |
| Manometros de Presion         | ✓                                                                                                       |
| Separador de aceite           | ✓                                                                                                       |
|                               |                                                                                                         |
| Comentarios                   | # // Electromotor: 75 kW                                                                                |
| Comentarios                   | # // Electromotor: 75 kW<br>at 1470 RPM // Pulley                                                       |
| Comentarios                   |                                                                                                         |
| Comentarios                   | at 1470 RPM // Pulley                                                                                   |
| Comentarios    Comentarios    | at 1470 RPM // Pulley<br>EM: 400 / Pulley Compr:                                                        |
|                               | at 1470 RPM // Pulley<br>EM: 400 / Pulley Compr:<br>400                                                 |
|                               | at 1470 RPM // Pulley<br>EM: 400 / Pulley Compr:<br>400<br>R404a - R22 or other                         |
| Comentarios                   | at 1470 RPM // Pulley EM: 400 / Pulley Compr: 400 R404a - R22 or other freon types                      |
| Comentarios    Package / Rack | at 1470 RPM // Pulley EM: 400 / Pulley Compr: 400 R404a - R22 or other freon types                      |
| Comentarios    Package / Rack | at 1470 RPM // Pulley EM: 400 / Pulley Compr: 400 R404a - R22 or other freon types  ✓ 2000x1200x2000 mm |